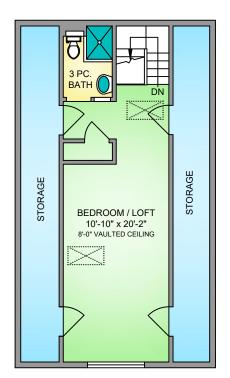

K / PATIO |  |
| BASEMENT                                                     | 883            | 195        | 231          |  |
| FIRST                                                        | 999            | 1          | 1396         |  |
| SECOND                                                       | 913            | 1          | 164          |  |
| THIRD                                                        | 412            | 1          | -            |  |
|                                                              |                |            |              |  |
| TOTAL                                                        | 3207           | 195        | 1791         |  |

#### SECOND FLOOR 913 SQ. FT.

7'-2" CEILING HEIGHT



## THIRD FLOOR 412 SQ. FT.

8'-0" VAULTED CEILING



### UNFINISHED UTILITY ROOM (NO ACCESS AT TIME OF MEASURE)



#### BASEMENT FLOOR 883 SQ. FT. 7'-0" CEILING HEIGHT

#### **NORTH**







#### **ALEXANDRITE**

REAL ESTATE LTD

# Sotheby's

## Canada

INTERNATIONAL REALTY



250-884-9753 matt@propermeasure.com www.propermeasure.com

# 935 SELKIRK AVENUE MARCH 12, 2024 PREPARED FOR THE EXCLUSIVE USE OF GLYNIS MACLEOD & NICK WISE PLANS MAY NOT BE 100% ACCURATE, IF CRITICAL BUYER TO VERIFY. AREA (SQ. FT.) FINISHED UNFINISHED DECK / PATIC BASEMENT 883 195 231

| FLOOR    | AREA (SQ. FT.) |            |              |  |
|----------|----------------|------------|--------------|--|
|          | FINISHED       | UNFINISHED | DECK / PATIO |  |
| BASEMENT | 883            | 195        | 231          |  |
| FIRST    | 999            | -          |