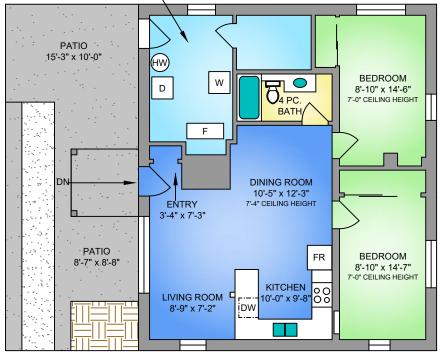

#### BASEMENT FLOOR 883 SQ. FT. 7'-0" CEILING HEIGHT

### UNFINISHED UTILITY ROOM (NO ACCESS AT TIME OF MEASURE)