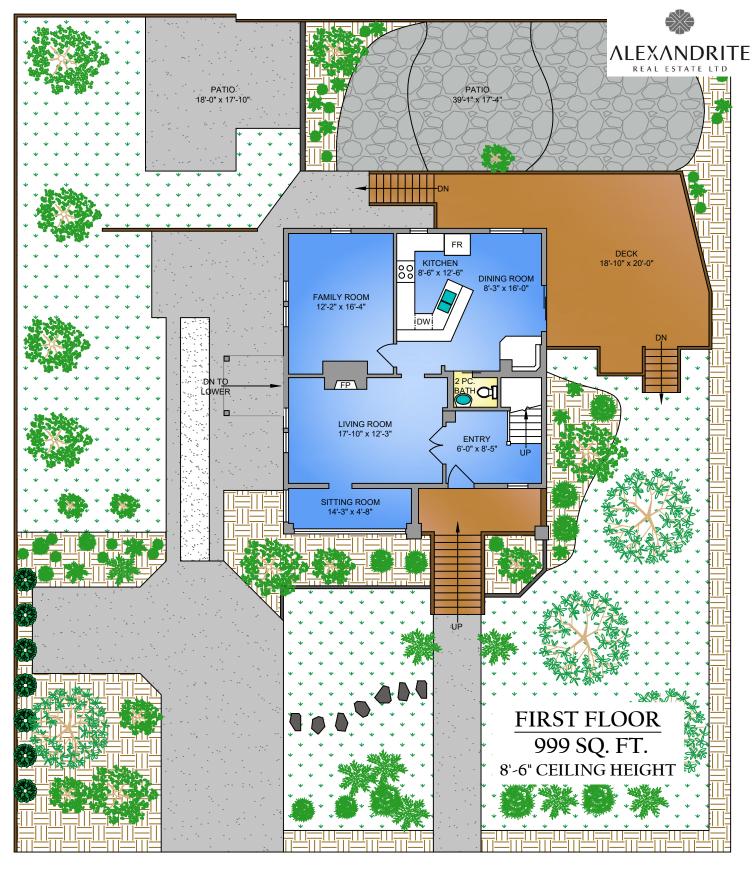

#### 935 SELKIRK AVENUE MARCH 12, 2024

PREPARED FOR THE EXCLUSIVE USE OF GLYNIS MACLEOD & NICK WISE PLANS MAY NOT BE 100% ACCURATE IF CRITICAL BLIYER TO VERIEY

| PLANS MAY NOT BE 100% ACCURATE, IF CRITICAL BUYER TO VERIFY. |                |            |              |  |
|--------------------------------------------------------------|----------------|------------|--------------|--|
| FLOOR                                                        | AREA (SQ. FT.) |            |              |  |
|                                                              | FINISHED       | UNFINISHED | DECK / PATIO |  |
| BASEMENT                                                     | 883            | 195        | 231          |  |
| FIRST                                                        | 999            | 1          | 1396         |  |
| SECOND                                                       | 913            | 1          | 164          |  |
| THIRD                                                        | 412            | 1          | -            |  |
|                                                              |                |            |              |  |
| TOTAL                                                        | 3207           | 195        | 1791         |  |

| FLOOR    | AREA (SQ. FT.) |            |              |  |
|----------|----------------|------------|--------------|--|
|          | FINISHED       | UNFINISHED | DECK / PATIO |  |
| BASEMENT | 883            | 195        | 231          |  |
| FIRST    | 999            | -          | 1396         |  |
| SECOND   | 913            | -          | 164          |  |
| THIRD    | 412            | -          | •            |  |
|          |                |            |              |  |
| TOTAL    | 3207           | 195        | 1791         |  |