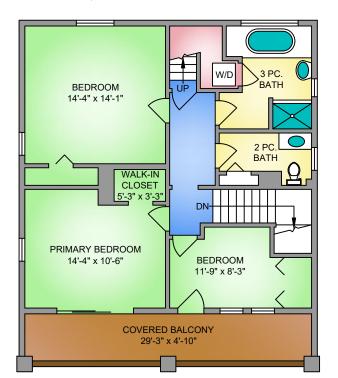

| FINISHED       | UNFINISHED | DECK / PATIO |  |
| BASEMENT                                                     | 883            | 195        | 231          |  |
| FIRST                                                        | 999            | 1          | 1396         |  |
| SECOND                                                       | 913            | 1          | 164          |  |
| THIRD                                                        | 412            | 1          | -            |  |
|                                                              |                |            |              |  |
| TOTAL                                                        | 3207           | 195        | 1791         |  |

#### SECOND FLOOR 913 SQ. FT.

7'-2" CEILING HEIGHT



## THIRD FLOOR 412 SQ. FT.

8'-0" VAULTED CEILING



### UNFINISHED UTILITY ROOM (NO ACCESS AT TIME OF MEASURE)



#### BASEMENT FLOOR 883 SQ. FT. 7'-0" CEILING HEIGHT

#### **NORTH**







#### **ALEXANDRITE**

REAL ESTATE LTD

# Sotheby's

## Canada

INTERNATIONAL REALTY



250-884-9753 matt@propermeasure.com www.propermeasure.com

# 935 SELKIRK AVENUE MARCH 12, 2024 PREPARED FOR THE EXCLUSIVE USE OF GLYNIS MACLEOD & NICK WISE PLANS MAY NOT BE 100% ACCURATE, IF CRITICAL BUYER TO VERIFY. AREA (SQ. FT.) FINISHED UNFINISHED DECK / PATIC BASEMENT 883 195 231

| FLOOR    | AREA (SQ. FT.) |            |              |  |
|----------|----------------|------------|--------------|--|
|          | FINISHED       | UNFINISHED | DECK / PATIO |  |
| BASEMENT | 883            | 195        | 231