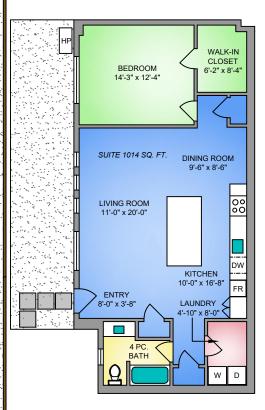

## LOWER FLOOR 1014 SQ. FT. 8' CEILING HEIGHT

## LOWER FLOOR 1014 SQ. FT. 8' CEILING HEIGHT

**NORTH** 

250-884-9753 matt@propermeasure.com www.propermeasure.com

|          | 787 CLAREMONT AVENUE                                         |        |              |  |  |  |
|----------|--------------------------------------------------------------|--------|--------------|--|--|--|
|          | SEPTEMBER 6, 2023                                            |        |              |  |  |  |
|          | PREPARED FOR THE EXCLUSIVE USE OF GLYNIS MACLEOD             |        |              |  |  |  |
| PLANS IV | PLANS MAY NOT BE 100% ACCURATE, IF CRITICAL BUYER TO VERIFY. |        |              |  |  |  |
| FLOOR    | AREA (SQ. FT.)                                               |        |              |  |  |  |
|          | FINISHED                                                     | GARAGE | DECK / PATIO |  |  |  |
| FIRST    | 1014                                                         | -      | -            |  |  |  |
| SECOND   | 1945                                                         | 406    | 586          |  |  |  |
|          |                                                              |        |              |  |  |  |
| TOTAL    | 2959                                                         | 406    | 586          |  |  |  |