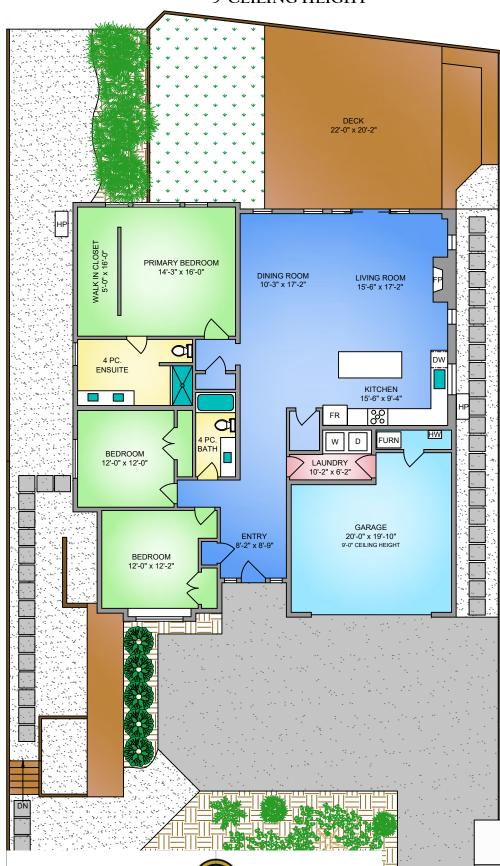

MAIN FLOOR 1945 SQ. FT. 9' CEILING HEIGHT

250-884-9753 matt@propermeasure.com

www.propermeasure.com

RECISION

## 787 CLAREMONT AVENUE SEPTEMBER 6, 2023

PREPARED FOR THE EXCLUSIVE USE OF GLYNIS MACLEOD PLANS MAY NOT BE 100% ACCURATE, IF CRITICAL BUYER TO VERIFY

|   | TEANS WAT NOT BE 100% ACCORATE, IF CRITICAL BOTER TO VERILIT. |                |        |              |
|---|---------------------------------------------------------------|----------------|--------|--------------|
|   | FLOOR                                                         | AREA (SQ. FT.) |        |              |
| ٠ |                                                               | FINISHED       | GARAGE | DECK / PATIO |
|   | FIRST                                                         | 1014           | -      | -            |
|   | SECOND                                                        | 1945           | 406    | 586          |
|   |                                                               |                |        |              |
|   | TOTAL                                                         | 2959           | 406    | 586          |