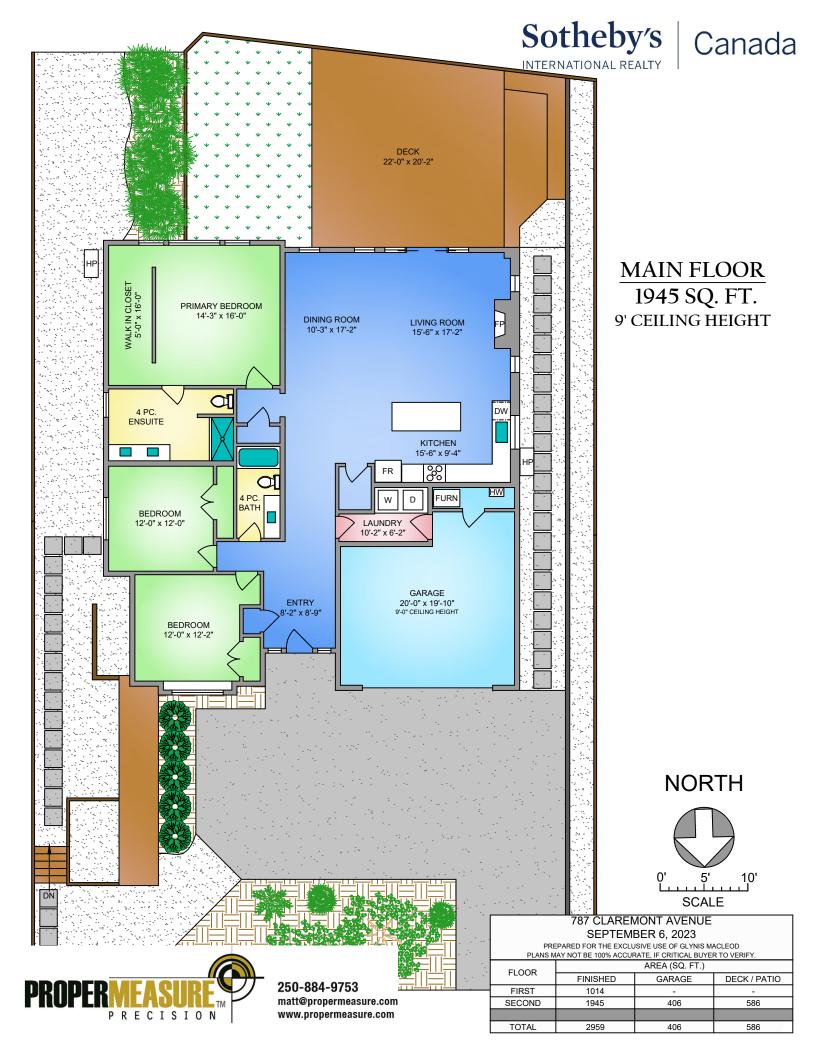

MAIN FLOOR 1945 SQ. FT. 9' CEILING HEIGHT

250-884-9753 matt@propermeasure.com

www.propermeasure.com

RECISION

## 787 CLAREMONT AVENUE SEPTEMBER 6, 2023

PREPARED FOR THE EXCLUSIVE USE OF GLYNIS MACLEOD PLANS MAY NOT BE 100% ACCURATE, IF CRITICAL BUYER TO VERIFY

|   | TEANS WAT NOT BE 100% ACCORATE, IF CRITICAL BOTER TO VERILIT. |                |        |              |
|---|---------------------------------------------------------------|----------------|--------|--------------|
|   | FLOOR                                                         | AREA (SQ. FT.) |        |              |
| ٠ |                                                               | FINISHED       | GARAGE | DECK / PATIO |
|   | FIRST                                                         | 1014           | -      | -            |
|   | SECOND                                                        | 1945           | 406    | 586          |
|   |                                                               |                |        |              |
|   | TOTAL                                                         | 2959           | 406    | 586          |