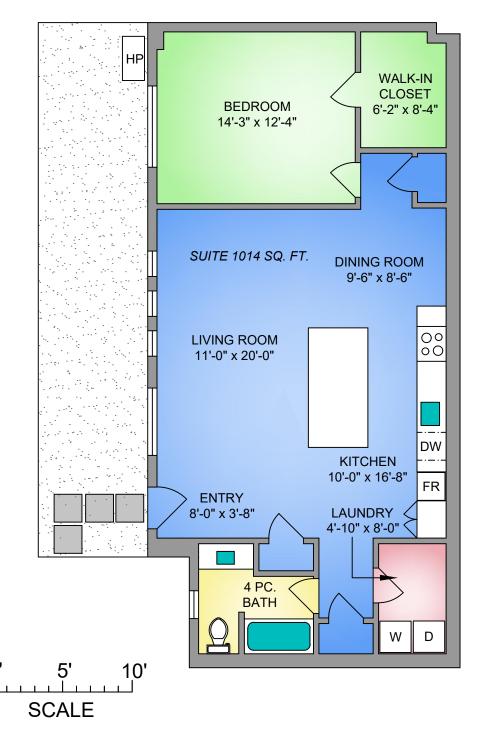

## LOWER FLOOR 1014 SQ. FT. 8' CEILING HEIGHT

## LOWER FLOOR 1014 SQ. FT. 8' CEILING HEIGHT

**NORTH** 

250-884-9753 matt@propermeasure.com www.propermeasure.com

|          | 787 CLAREMONT AVENUE                                         |        |              |  |  |  |
|----------|--------------------------------------------------------------|--------|--------------|--|--|--|
|          | SEPTEMBER 6, 2023                                            |        |              |  |  |  |
|          | PREPARED FOR THE EXCLUSIVE USE OF GLYNIS MACLEOD             |        |              |  |  |  |
| PLANS IV | PLANS MAY NOT BE 100% ACCURATE, IF CRITICAL BUYER TO VERIFY. |        |              |  |  |  |
| FLOOR    | AREA (SQ. FT.)                                               |        |              |  |  |  |
|          | FINISHED                                                     | GARAGE | DECK / PATIO |  |  |  |
| FIRST    | 1014                                                         | -      | -            |  |  |  |
| SECOND   | 1945                                                         | 406    | 586          |  |  |  |
|          |                                                              |        |              |  |  |  |
| TOTAL    | 2959                                                         | 406    | 586          |  |  |  |